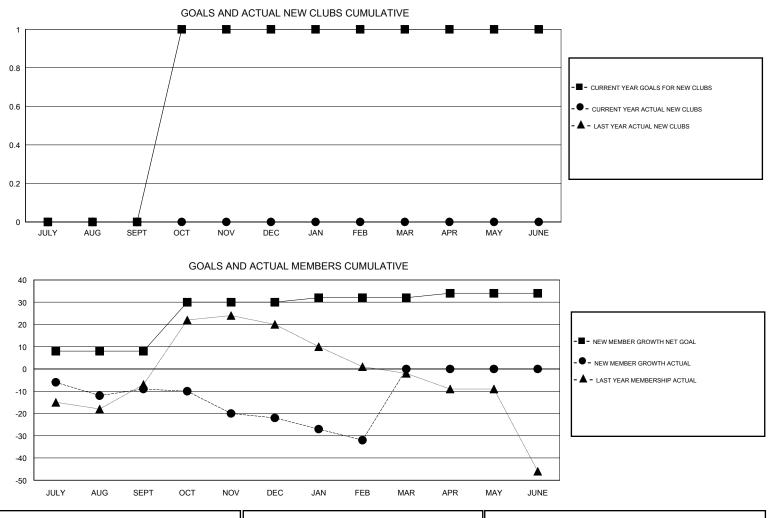

## GMT: Cindy Gregg

| GMT: Cindy G  | Gregg         | L           | OCATION PENNSYL | /ANIA                 |                                                                |                                                              | GMT CA                                             |  |
|---------------|---------------|-------------|-----------------|-----------------------|----------------------------------------------------------------|--------------------------------------------------------------|----------------------------------------------------|--|
| Clubs         |               |             |                 | Members               |                                                                |                                                              |                                                    |  |
|               | RESULTS FO    | R 2016-2017 |                 | RESULTS FOR 2016-2017 |                                                                |                                                              |                                                    |  |
| QUARTER       | NEW CLUB GOAL | NEW CLUBS   | DROPPED CLUBS   | QUARTER               | NEW MEMBER GROWTH<br>NET GOAL (not reinstated<br>or transfers) | NEW MEMBER<br>GROWTH ACTUAL (not<br>reinstated or transfers) | DROPPED<br>MEMBERS ACTUAL<br>(including transfers) |  |
| JULY/AUG/SEPT | 0             | 0           | 0               | JULY/AUG/SEPT         | 8                                                              | 15                                                           | 24                                                 |  |
| OCT/NOV/DEC   | 1             | 0           | 0               | OCT/NOV/DEC           | 22                                                             | 17                                                           | 30                                                 |  |
| JAN/FEB/MAR   | 0             | 0           | 0               | JAN/FEB/MAR           | 2                                                              | 9                                                            | 19                                                 |  |
| APR/MAY/JUNE  | 0             | 0           | 0               | APR/MAY/JUNE          | 2                                                              | 0                                                            | 0                                                  |  |